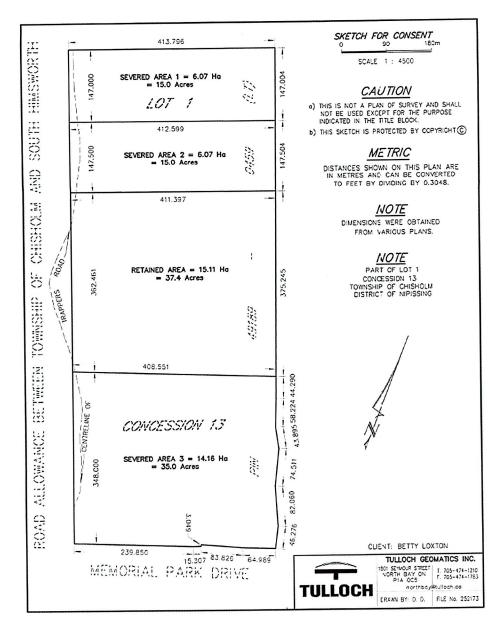

## A. PROPOSAL/BACKGROUND

An application to sever has been submitted by Tulloch Geomatics Inc. on behalf of Betty Loxton. The application proposes to sever three rural lots and retain one on Lot 1, Concession 13. Severed area 1 and 2 are to be approximately 15 acres each in size with 147 meters of frontage on Trappers Road. Severed Area 3 contains a dwelling and farm buildings and is to be approximately 35 acres and will have 348 meters of frontage on Trappers Road and 403 meters of frontage on Memorial Park Drive. The retained lands will be approximately 37.4 acres in size and 362 meters of frontage on Trappers Road. The property is currently accessed via Memorial Park Drive at 1278 Memorial Park Drive.

## Section B1.3 – Rural

Within the rural designation, single detached dwellings are a permitted use. The subject land is all in the *Rural* designation.

Section B1.4.1(a) allows for the severance of a maximum of 4 new lots may be severed from an original Township lot having a lot area of 40 hectares. According to our records, the subject lot is an original Township lot that is 100 Acres.

The proposed severed area 1, 2 and 3 have frontage on Trappers Road. It appears that the travelled road is situated on portions of the subject land. The applicant will be required to survey the road and transfer the road to the Township. The severed area 3 will also have frontage on Memorial Park Drive. Severed area 3 contains a house, barn and farm out buildings and has an existing entrance off of Memorial Park Drive.

Section B1.4.1(g) the boundary of the severed lot complies with the minimum distance required by the MDS1 Formula. An MDS1 calculation was submitted for the barn on the subject land, with a minimum distance of 129 meters. The severed and retained meets the MDS calculation. The retained lands will have frontage on Trappers Road, which meets the criteria in Section D4.2.1(a) that requires the proposed lot to front on and be directly accessed by a public road that is maintained on a year-round basis.

## 3.0 PROPOSAL

The proposal would see the creation of three (3) new lots plus retained. The property owner is applying to Chisholm Township to sever two new vacant rural residential lots, identified as Severed Areas 1 and 2 on the severance sketch shown in Figure 2 below. These lots are proposed to be severed from the northern portion of the site and will each be 15 acres in size with 147 metres of frontage. Additionally, the existing dwelling is proposed to be severed as a third lot (Severed Area 3), resulting in a parcel of approximately 35 acres, with 348 metres of frontage on Trappers Road and 403 metres of frontage on Memorial Park Drive.

The remaining portion of the property, shown as the retained area, is centrally located within the original parcel and is proposed to be approximately 37.4 acres in size, with 362 metres of frontage on Trappers Road. It should be noted that the final size and frontage of Severed Area 3 and the retained lot may vary slightly following a survey, as the common lot line is intended to follow the edge of the existing field. This will be confirmed by geomatics field work.

Figure 2: Proposed Consent Application to Create Three (3) New Rural Residential Lot