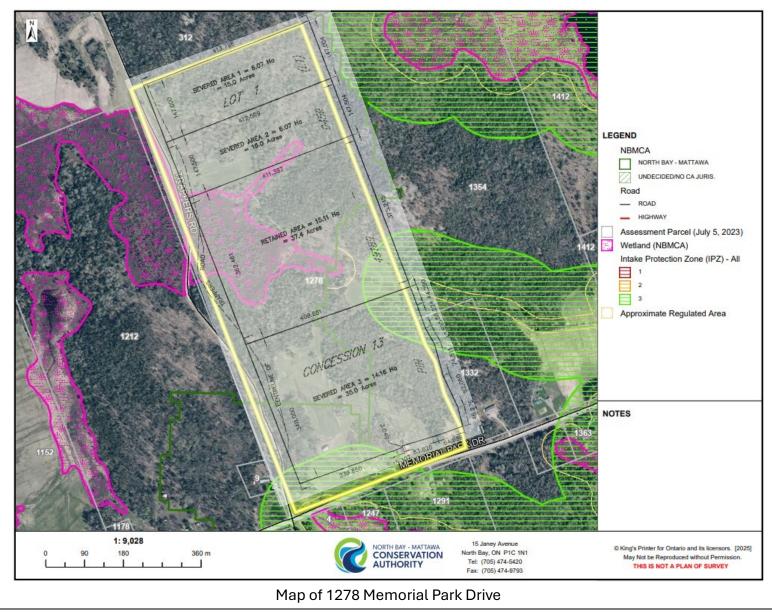

The North Bay-Mattawa Conservation Authority (NBMCA) has received and reviewed the proposed consent application for the creation of one severed lot, 14.16ha in size with frontage on Memorial Park Drive, and one retained lot, 15.11ha in size, with frontage on Trappers Road, herein referred to as "the subject lands". The following comments are based on a review of the application with respect to Section 5.2 of the 2024 Provincial Planning Statement (Natural Hazards), Ontario Regulation 41/24 (Prohibited Activities, Exemptions, and Permits) as per Section 28.1 of the Conservation Authorities Act, Part 8 of the Ontario Building Code (OBC), and as a Source Protection Authority under the Clean Water Act (CWA).

The Municipal Planning Review jurisdiction of NBMCA only partially encompasses the subject lands; including the southeast corner of the retained lands and south and eastern sides of the proposed severed area 3 (as shown in the enclosed map). The balance of Lot 1 Concession 13 falls outside of NBMCA's jurisdiction.

NBMCA regulates natural hazard features and their adjacent lands such as floodplains, shorelines, wetlands, and watercourses under O. Reg 41/24. There is one area of wetland mapped on the proposed retained lands that is regulated by the CA. NBMCA only regulates the feature and the 30m adjacent within the Planning Review jurisdiction. Where development within the regulated area (as indicated on the enclosed mapping) is proposed, a permit from NBMCA may be required.

With respect to the CWA, the subject lands are wholly located within an area of Highly Vulnerable Aquifers (HVA) and partially within a Significant Groundwater Recharge Area (SGRA). There is an area of Intake Protection Zone 3 (IPZ-3A & 3B) and Issue Contributing Area (ICA) for Callander on both proposed severed and proposed retained lots (see enclosed maps). Under the current Source Protection Plan (SPP), and pending updated SPP, there are policies that address significant drinking water threat activities that apply in these areas. Some threats are addressed by land use prohibitions while other threats are addressed through education and outreach. The Township, implementing bodies, and landowners should have regard for these policies. A copy of the SPP can be found here: https://bit.ly/41mWDYG.