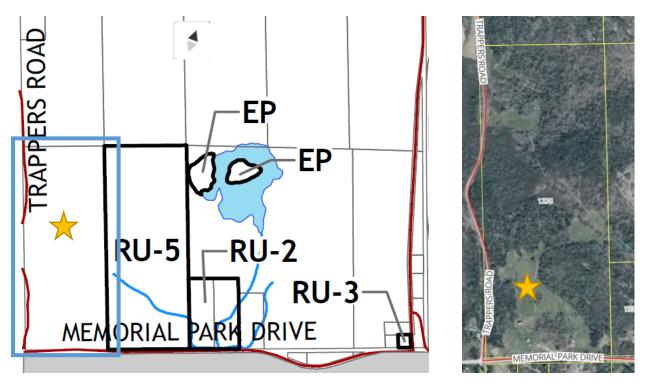

Figure 1 is an excerpt from Schedule A of the Zoning By-law. Figure 2 is from CGIS. The majority of the property is wooded and there are some areas of pastures.

## **Subject Property**

Figure 1: Schedule B ZB

Figure 2: CGIS