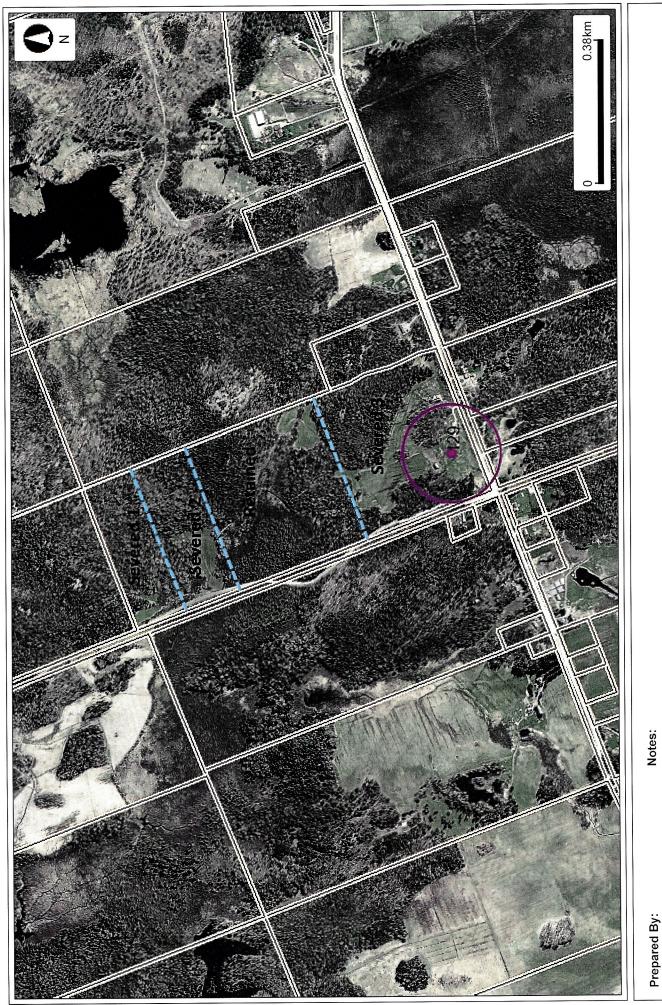

The Municipal Planning Review jurisdiction of NBMCA only partially encompasses the subject lands; including the southeast corner of the retained lands and south and eastern sides of the proposed severed area 3 (as shown in the enclosed map). The balance of Lot 1 Concession 13 falls outside of NBMCA's jurisdiction.

NBMCA regulates natural hazard features and their adjacent lands such as floodplains, shorelines, wetlands, and watercourses under O. Reg 41/24. There is one area of wetland mapped on the proposed retained lands that is regulated by the CA. NBMCA only regulates the feature and the 30m adjacent within the Planning Review jurisdiction. Where development within the regulated area (as indicated on the enclosed mapping) is proposed, a permit from NBMCA may be required.

With respect to the CWA, the subject lands are wholly located within an area of Highly Vulnerable Aquifers (HVA) and partially within a Significant Groundwater Recharge Area (SGRA). There is an area of Intake Protection Zone 3 (IPZ-3A & 3B) and Issue Contributing Area (ICA) for Callander on both proposed severed and proposed retained lots (see enclosed maps). Under the current Source Protection Plan (SPP), and pending updated SPP, there are policies that address significant drinking water threat activities that apply in these areas. Some threats are addressed by land use prohibitions while other threats are addressed through education and outreach. The Township, implementing bodies, and landowners should have regard for these policies. A copy of the SPP can be found here: https://bit.ly/41mWDYG.

## 2.0 SUBJECT PROPERTY & SURROUNDING CONTEXT

The subject property is in the Township of Chisholm, with frontage on Memorial Park Drive to the south, and Trappers Road to the west. The lands are an original Township lot with an area of approximately 100 acres. The property includes unevaluated wetlands and is otherwise covered with natural vegetation, except for four areas that have been cleared for agricultural use. The south part of the property, located near Memorial Park Drive contains a dwelling and agricultural buildings, including a livestock facility. The lands experience varied levels of topography with flat areas bordered by forested outcrops. The property is legally described as follows:

PART OF LOT 1, CONCESSION 13, IN THE GEOGRAPHIC TOWNSHIP OF CHISHOLM NOW IN THE TOWNSHIP OF CHISHOLM, IN THE DISTRICT OF NIPISSING

The surrounding area is largely comprised of a mix of rural and agricultural uses. Figure 1 below shows the subject property and surrounding area.

Figure 1: Subject Property & Surrounding Context