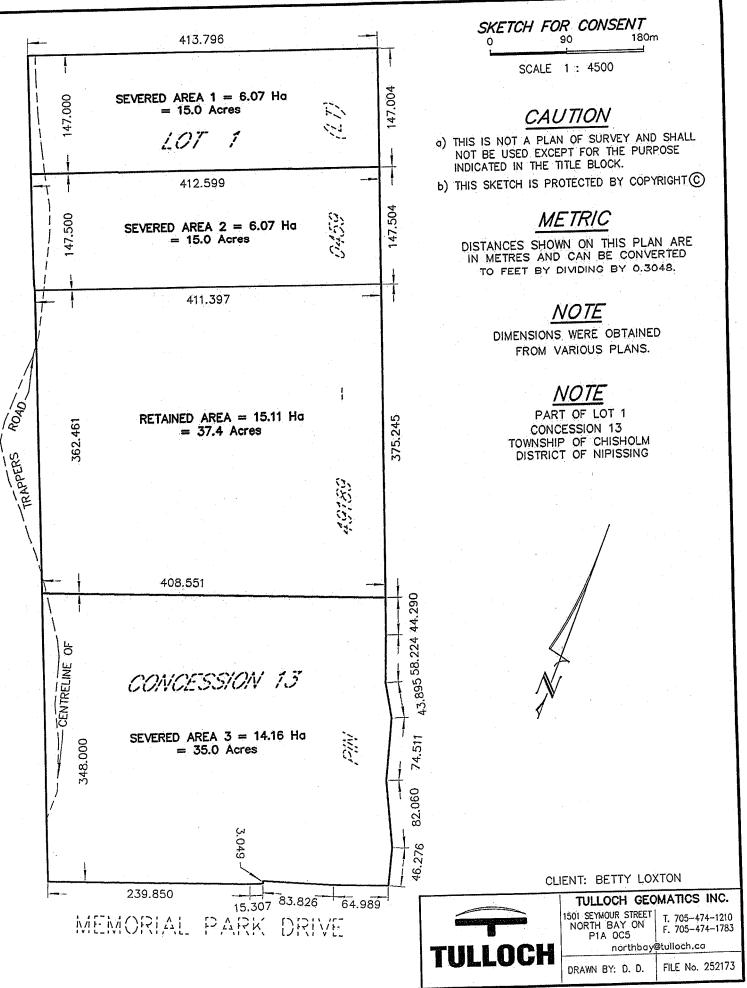

## A. PROPOSAL/BACKGROUND

An application to sever has been submitted by Tulloch Geomatics Inc. on behalf of Betty Loxton. The application proposes to sever three rural lots and retain one on Lot 1, Concession 13. Severed area 1 and 2 are to be approximately 15 acres each in size with 147 meters of frontage on Trappers Road. Severed Area 3 contains a dwelling and farm buildings and is to be approximately 35 acres and will have 348 meters of frontage on Trappers Road and 403 meters of frontage on Memorial Park Drive. The retained lands will be approximately 37.4 acres in size and 362 meters of frontage on Trappers Road. The property is currently accessed via Memorial Park Drive at 1278 Memorial Park Drive.

## Section B1.3 – Rural

Within the rural designation, single detached dwellings are a permitted use. The subject land is all in the *Rural* designation.

Section B1.4.1(a) allows for the severance of a maximum of 4 new lots may be severed from an original Township lot having a lot area of 40 hectares. According to our records, the subject lot is an original Township lot that is 100 Acres.

The proposed severed area 1, 2 and 3 have frontage on Trappers Road. It appears that the travelled road is situated on portions of the subject land. The applicant will be required to survey the road and transfer the road to the Township. The severed area 3 will also have frontage on Memorial Park Drive. Severed area 3 contains a house, barn and farm out buildings and has an existing entrance off of Memorial Park Drive.

Section B1.4.1(g) the boundary of the severed lot complies with the minimum distance required by the MDS1 Formula. An MDS1 calculation was submitted for the barn on the subject land, with a minimum distance of 129 meters. The severed and retained meets the MDS calculation. The retained lands will have frontage on Trappers Road, which meets the criteria in Section D4.2.1(a) that requires the proposed lot to front on and be directly accessed by a public road that is maintained on a year-round basis.

## 3.0 PROPOSAL

The proposal would see the creation of three (3) new lots plus retained. The property owner is applying to Chisholm Township to sever two new vacant rural residential lots, identified as Severed Areas 1 and 2 on the severance sketch shown in Figure 2 below. These lots are proposed to be severed from the northern portion of the site and will each be 15 acres in size with 147 metres of frontage. Additionally, the existing dwelling is proposed to be severed as a third lot (Severed Area 3), resulting in a parcel of approximately 35 acres, with 348 metres of frontage on Trappers Road and 403 metres of frontage on Memorial Park Drive.

The remaining portion of the property, shown as the retained area, is centrally located within the original parcel and is proposed to be approximately 37.4 acres in size, with 362 metres of frontage on Trappers Road. It should be noted that the final size and frontage of Severed Area 3 and the retained lot may vary slightly following a survey, as the common lot line is intended to follow the edge of the existing field. This will be confirmed by geomatics field work.

Figure 2: Proposed Consent Application to Create Three (3) New Rural Residential Lot